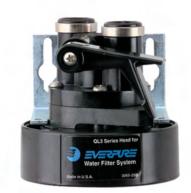

# QL3 Single Head

# Filter head exclusively for Everpure replacement cartridges

QL3 Single Head: EV9259-14

#### BENEFITS

Commercial quality filter head is designed exclusively to fit Everpure filter cartridges

Includes built- in water shut off valve

Includes mounting bracket and screws

Solid durable construction is ideal for foodservice and vending applications

All wetted parts have passed NSF extraction tests

Engineered for durability, strength and longevity

Will not corrode